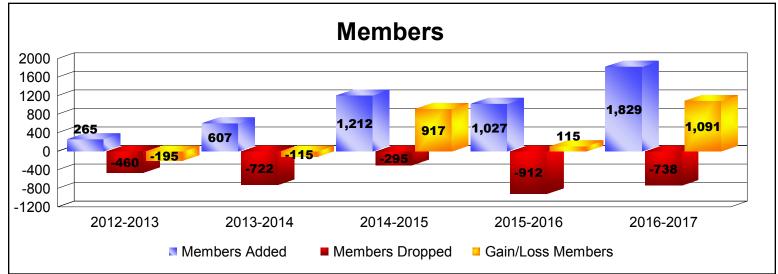

District 383 As of June 2017 Cumulative

| Year      | New<br>Clubs | Dropped<br>Clubs | Gain/<br>Loss<br>Clubs | New<br>Members | Charter<br>Members | Reinstate<br>Members | Transfer<br>Members | Total<br>Member<br>Added | Total<br>Members<br>Dropped | Gain/<br>Loss<br>Members |
|-----------|--------------|------------------|------------------------|----------------|--------------------|----------------------|---------------------|--------------------------|-----------------------------|--------------------------|
| 2012-2013 | 3            | -14              | -11                    | 172            | 88                 | 1                    | 4                   | 265                      | -460                        | -195                     |
| 2013-2014 | 11           | -8               | 3                      | 260            | 338                | 1                    | 8                   | 607                      | -722                        | -115                     |
| 2014-2015 | 22           | -5               | 17                     | 500            | 699                | 5                    | 8                   | 1212                     | -295                        | 917                      |
| 2015-2016 | 15           | -6               | 9                      | 470            | 518                | 28                   | 11                  | 1027                     | -912                        | 115                      |
| 2016-2017 | 43           | 0                | 43                     | 532            | 1278               | 13                   | 6                   | 1829                     | -738                        | 1091                     |
| Average   | 19           | -7               | 12                     | 387            | 584                | 10                   | 7                   | 988                      | -625                        | 363                      |