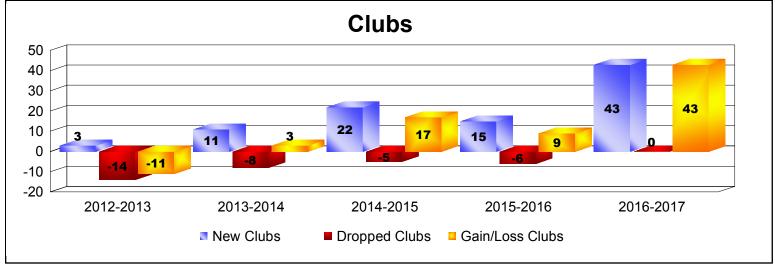

District 383 As of June 2017 Cumulative

| Year      | New<br>Clubs | Dropped<br>Clubs | Gain/<br>Loss<br>Clubs | New<br>Members | Charter<br>Members | Reinstate<br>Members | Transfer<br>Members | Total<br>Member<br>Added | Total<br>Members<br>Dropped | Gain/<br>Loss<br>Members |
|-----------|--------------|------------------|------------------------|----------------|--------------------|----------------------|---------------------|--------------------------|-----------------------------|--------------------------|
| 2012-2013 | 3            | -14              | -11                    | 172            | 88                 | 1                    | 4                   | 265                      | -460                        | -195                     |
| 2013-2014 | 11           | -8               | 3                      | 260            | 338                | 1                    | 8                   | 607                      | -722                        | -115                     |
| 2014-2015 | 22           | -5               | 17                     | 500            | 699                | 5                    | 8                   | 1212                     | -295                        | 917                      |
| 2015-2016 | 15           | -6               | 9                      | 470            | 518                | 28                   | 11                  | 1027                     | -912                        | 115                      |
| 2016-2017 | 43           | 0                | 43                     | 532            | 1278               | 13                   | 6                   | 1829                     | -738                        | 1091                     |
| Average   | 19           | -7               | 12                     | 387            | 584                | 10                   | 7                   | 988                      | -625                        | 363                      |